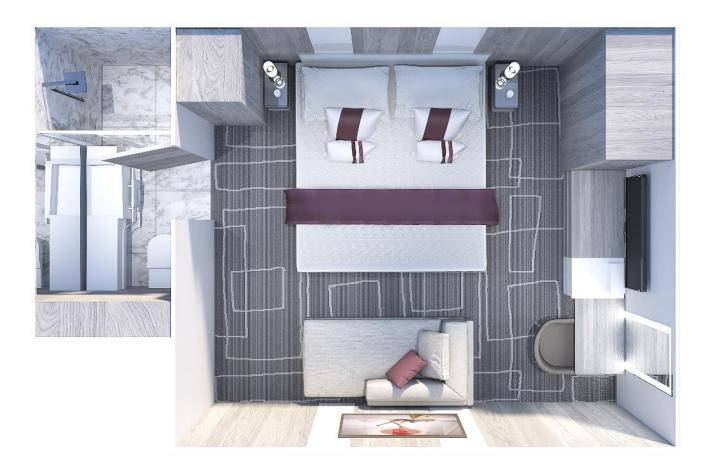

## Deluxe Inside Stateroom (09) 202 Sq. Ft.

With ample living space, bigger bathrooms, and more drawer space, these staterooms will become your home away from home while on board. Relax at sea after a day that's as busy or laid back as you wish.

**Stateroom Features:** • New Cashmere Collection luxury king-sized mattress • Two lower double beds convertible to King Bed • Some staterooms may have a trundle bed • Dual voltage 110/220 AC • Plentiful storage space in your bathroom and wardrobe • Smart TV • Individual safe • Mini-fridge